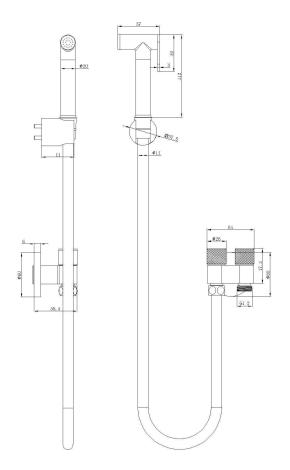

## **Product Specifications**

| Must Be Turned Off When Not In Use |                                                            |
|------------------------------------|------------------------------------------------------------|
| Flnish                             | Matte Black                                                |
| Material                           | Stainless Steel Hose and Hand-<br>piece. Brass Angle Valve |
| Code                               | ZAR-BT-MB                                                  |

| Handpiece                                | Trigger Nozzle Spray |  |
|------------------------------------------|----------------------|--|
| Angle Valve                              | Dual Control         |  |
| Non Return Valve Included                |                      |  |
| Water pressure Must Be Less Than 500 kPA |                      |  |