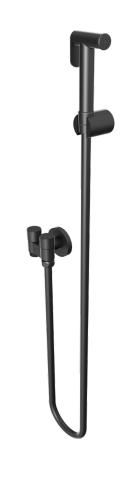

## Zarah Dual Control Bidet / Douche Spray

Matte Black

## **Product Specifications**

| Must Be Turned Off When Not In Use |                                                            |
|------------------------------------|------------------------------------------------------------|
| Flnish                             | Matte Black                                                |
| Material                           | Stainless Steel Hose and Hand-<br>piece. Brass Angle Valve |
| Code                               | ZAR-BT-MB                                                  |